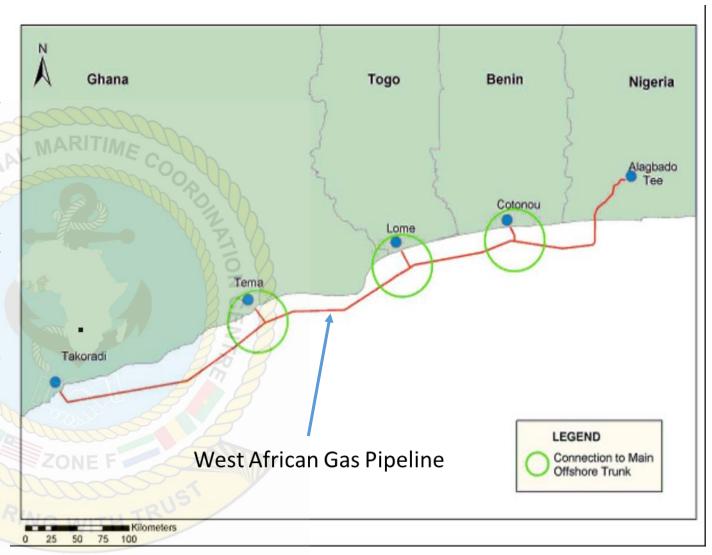

#### **West African Gas Pipeline**

- The West African Gas pipeline extends from Takoradi in Ghana to Nigeria. The pipeline since its installation has experienced periodic breakages due to fishing and anchoring activities on the pipeline.
- The position of the pipeline is shown on maritime charts.
- All vessels transiting the coastal areas between Ghana and Nigeria are to avoid anchoring and fishing within the pipeline protective zone.