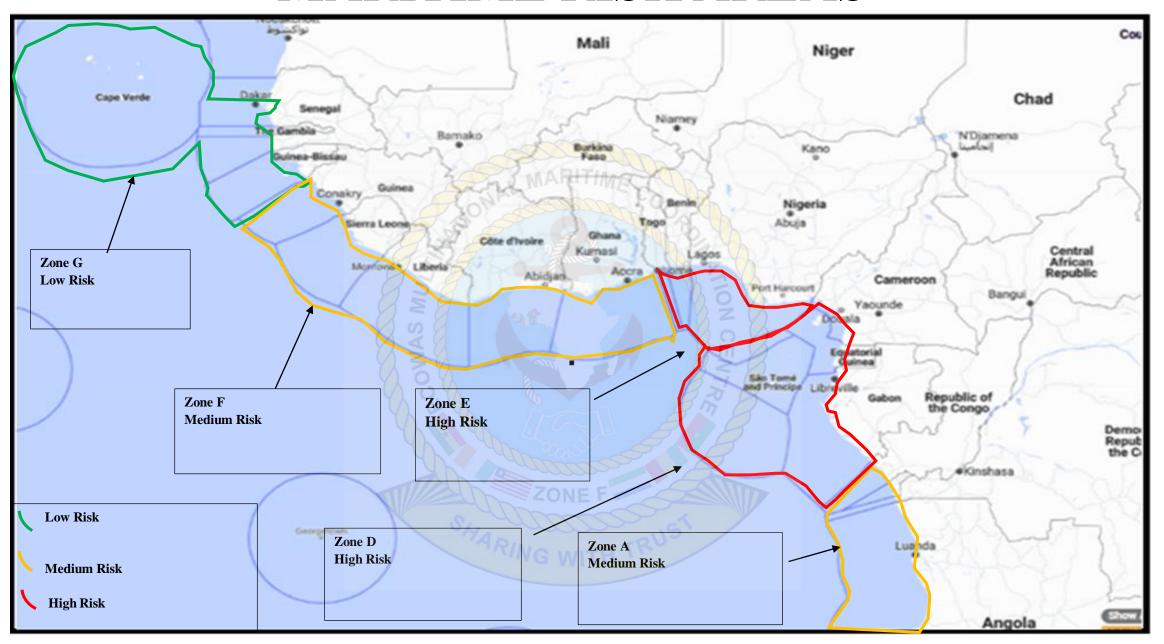

#### **FORECAST**

- General Maritime Security Situation in the Maritime Zone F is expected to remain relatively safe. However the possibility of petty theft and armed robberies within ports and anchorages in maritime Zone F remains likely.
- Maritime Zone E and D are expected to be relatively safe. However pirate attacks is more likely.
- Maritime Zone A and G are expected to remain incident free.

# MARITIME RISK AREAS